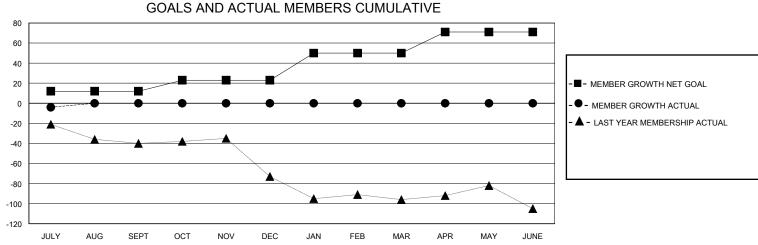

## District 11 D2

Results as of: 7/31/2024

| GMT:          |               | GMT CA      |               |                       |                         |                         |                                                    |
|---------------|---------------|-------------|---------------|-----------------------|-------------------------|-------------------------|----------------------------------------------------|
| Clubs         |               |             |               | Members               |                         |                         |                                                    |
|               | RESULTS FOR   | R 2024-2025 |               | RESULTS FOR 2024-2025 |                         |                         |                                                    |
| QUARTER       | NEW CLUB GOAL | NEW CLUBS   | DROPPED CLUBS | QUARTER ME            | MBER GROWTH NET<br>GOAL | MEMBER GROWTH<br>ACTUAL | DROPPED<br>MEMBERS ACTUAL<br>(including transfers) |
| JULY/AUG/SEPT | 0             | 0           | 0             | JULY/AUG/SEPT         | 12                      | 6                       | 8                                                  |
| OCT/NOV/DEC   | 1             | 0           | 0             | OCT/NOV/DEC           | 11                      | 0                       | 0                                                  |
| JAN/FEB/MAR   | 0             | 0           | 0             | JAN/FEB/MAR           | 27                      | 0                       | 0                                                  |
| APR/MAY/JUNE  | 0             | 0           | 0             | APR/MAY/JUNE          | 21                      | 0                       | 0                                                  |