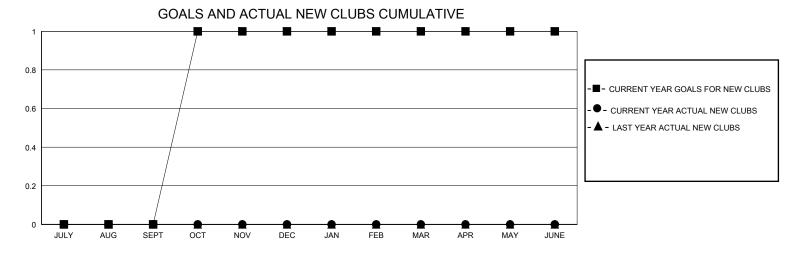

## District 11 D2

Results as of: 7/31/2024

| GMT:          |               | GMT CA      |               |                       |                         |                         |                                                    |
|---------------|---------------|-------------|---------------|-----------------------|-------------------------|-------------------------|----------------------------------------------------|
| Clubs         |               |             |               | Members               |                         |                         |                                                    |
|               | RESULTS FOR   | R 2024-2025 |               | RESULTS FOR 2024-2025 |                         |                         |                                                    |
| QUARTER       | NEW CLUB GOAL | NEW CLUBS   | DROPPED CLUBS | QUARTER ME            | MBER GROWTH NET<br>GOAL | MEMBER GROWTH<br>ACTUAL | DROPPED<br>MEMBERS ACTUAL<br>(including transfers) |
| JULY/AUG/SEPT | 0             | 0           | 0             | JULY/AUG/SEPT         | 12                      | 6                       | 8                                                  |
| OCT/NOV/DEC   | 1             | 0           | 0             | OCT/NOV/DEC           | 11                      | 0                       | 0                                                  |
| JAN/FEB/MAR   | 0             | 0           | 0             | JAN/FEB/MAR           | 27                      | 0                       | 0                                                  |
| APR/MAY/JUNE  | 0             | 0           | 0             | APR/MAY/JUNE          | 21                      | 0                       | 0                                                  |